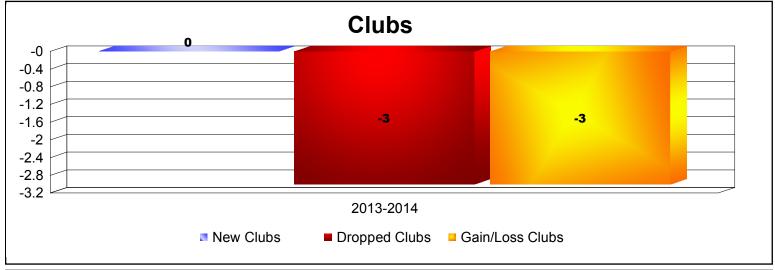

**Disbanded Districts**As of June 2014 Cumulative

| Year      | New<br>Clubs | Dropped<br>Clubs | Gain/<br>Loss<br>Clubs | New<br>Members | Charter<br>Members | Reinstate<br>Members | Transfer<br>Members | Total<br>Member<br>Added | Total<br>Members<br>Dropped | Gain/<br>Loss<br>Members |
|-----------|--------------|------------------|------------------------|----------------|--------------------|----------------------|---------------------|--------------------------|-----------------------------|--------------------------|
| 2013-2014 | 0            | -3               | -3                     | 2              | 0                  | 0                    | 0                   | 2                        | -23                         | -21                      |
| Average   | 0            | -3               | -3                     | 2              | 0                  | 0                    | 0                   | 2                        | -23                         | -21                      |