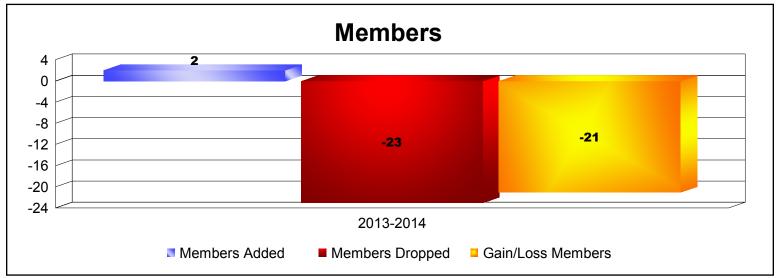

**Disbanded Districts**As of June 2014 Cumulative

| Year      | New<br>Clubs | Dropped<br>Clubs | Gain/<br>Loss<br>Clubs | New<br>Members | Charter<br>Members | Reinstate<br>Members | Transfer<br>Members | Total<br>Member<br>Added | Total<br>Members<br>Dropped | Gain/<br>Loss<br>Members |
|-----------|--------------|------------------|------------------------|----------------|--------------------|----------------------|---------------------|--------------------------|-----------------------------|--------------------------|
| 2013-2014 | 0            | -3               | -3                     | 2              | 0                  | 0                    | 0                   | 2                        | -23                         | -21                      |
| Average   | 0            | -3               | -3                     | 2              | 0                  | 0                    | 0                   | 2                        | -23                         | -21                      |